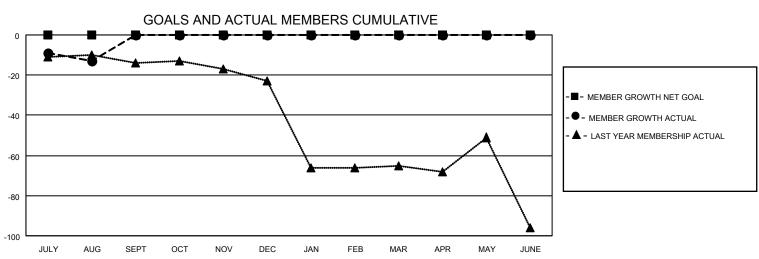

## District 16 N

| Clubs         |               |             |               | Members               |                        |                         |                                                    |  |
|---------------|---------------|-------------|---------------|-----------------------|------------------------|-------------------------|----------------------------------------------------|--|
|               | RESULTS FOR   | R 2020-2021 |               | RESULTS FOR 2020-2021 |                        |                         |                                                    |  |
| QUARTER       | NEW CLUB GOAL | NEW CLUBS   | DROPPED CLUBS | QUARTER MEMI          | BER GROWTH NET<br>GOAL | MEMBER GROWTH<br>ACTUAL | DROPPED<br>MEMBERS ACTUAL<br>(including transfers) |  |
| JULY/AUG/SEPT | 0             | 0           | 1             | JULY/AUG/SEPT         | 0                      | 7                       | 20                                                 |  |
| OCT/NOV/DEC   | 0             | 0           | 0             | OCT/NOV/DEC           | 0                      | 0                       | 0                                                  |  |
| JAN/FEB/MAR   | 0             | 0           | 0             | JAN/FEB/MAR           | 0                      | 0                       | 0                                                  |  |
| APR/MAY/JUNE  | 0             | 0           | 0             | APR/MAY/JUNE          | 0                      | 0                       | 0                                                  |  |